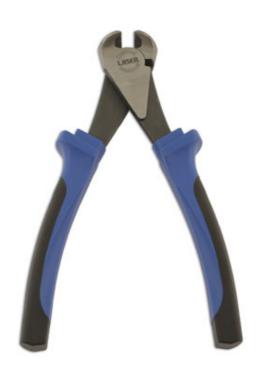

## **End Cutter Pliers 200mm**

Heavy duty end cutting pliers, part of the Laser Tools professional range. Larger size, 200mm long, with a jaw capacity of 14mm. Durable chrome vanadium construction with slim, long reach head and hardened, polished cutting jaws. The pliers have ergonomic, soft grip handles with safety hand stops. Flat ground head for a flush cut, ideal for cutting wire, copper, hard plastics etc.

## **Additional Information**

- · Length: 200mm; jaw opening: 14mm.
- · Soft grip handles with safety stops.
- · Manufactured from chrome vanadium with polished head.
- · Flat jaw head for flush cutting.
- Side cutters also available in the professional range. Please see Part No. 5896 (short) Part No. 5897 (long).